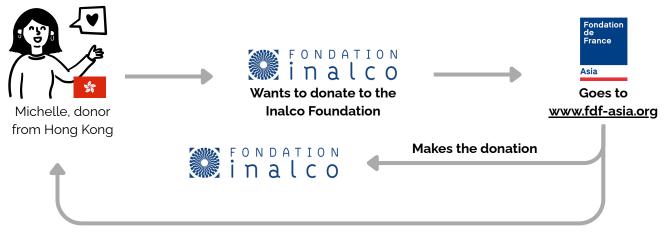

## You live in Hong Kong? Support the Inalco Foundation

Fondation de France

**Asia** 

Fondation de France Asia is dedicated to build bridges between France and Asia by financing and supporting philanthropic projects from and for Hong-Kong, bi-national actions, and to respond to international emergencies.

## How?

## It could not be simpler!

- 1 Go to <u>www.fdf-asia.org/projects/fondation-inalco</u>
- 2 Click "Donate now" : select the amount you wish to give
- Friends of Fondation de France will then provide you with a tax recipt and transfer the gift to the Inalco Foundation

## **Example**